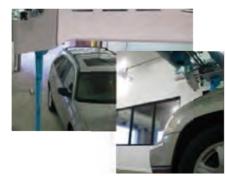

#### **OPERATION PRINCIPLE**

Shuifu AXE parts include bridge, trolley, L arm, bridge rail, vehicle positioning and guiding device, bottom spray arm, side spray arm, ultrasonic detection system, automatic chemical system and card reader(optional).

- 1.Bridge: Bridge moves on the two 8meters rails, and the bridge moves the L arm front and back.
- 2. Trolley: Trolley moves the rail in the bridge and moves the L arm left and right. The rail is built-in non resistance oil free lubrication suspension type industrial guide rail with features of high safety&stability. Hanging wheels use PU materials guide roller, imported bearings with long-life span and maintenance-free features, standard servo motor.
- 3. L arm: L spray arm makes vertical rotary motion on trolley. Top arm has 5pieces (F1-F3) high pressure 304stainless steel spray nozzles, side arm has (G1-G11) high pressure 304stainless steel spray nozzles. The spray arm makes left&right movements and rotations to wash every corner of vehicles.
- 4. Bottom spray arm: The bottom spray arm is at the entry of the washing house with 4 pieces high pressure 304stainless steel nozzles.
- 5. Side spray arm: Side spray arm is at the two sides of the car wash entry, each side with 4pieces high pressure 304stainless steel nozzles.
- 6. 4sets ultrasonic sensors on ground and 1ultrasonic sensor on bridge for vehicle body checking and wash guide.
- 7. Chemical system: three color foam for cleaning sands, shampoo for cleaning oil dirt and wax for helping drying and shining cars
- 8. LED sign: LED sign has voice system for guiding car wash.
- 9. Card Reader is optional. 24 hours self–service car wash is possible by using factory card reader system.