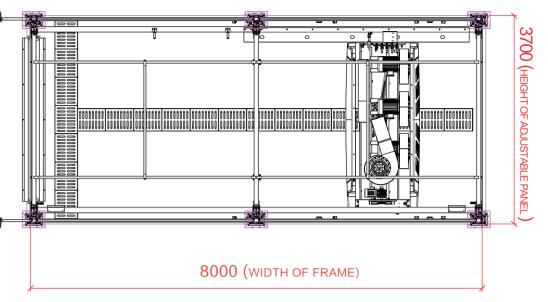

#### INSTALLATION SPACE REQUIRED

| LENGTH | WIDTH | HEIGH <sup>-</sup> |
|--------|-------|--------------------|
| 8m     | 3.7m  | 3.5m               |

Equipment Vertical View