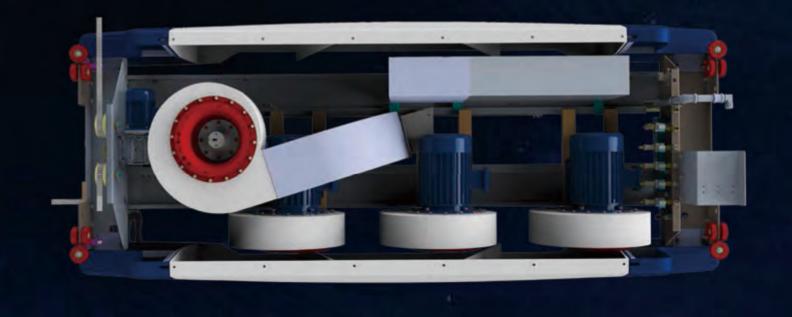

#### **OPERATION PRINCIPLE**

Shuifu AXE parts include bridge, trolley, L arm, bridge rail, vehicle positioning and guiding device, bottom spray arm, side spray arm, ultrasonic detection system, automatic chemical system and card reader(optional).

- 1.Bridge: Bridge moves on the two 8meters rails, and the bridge moves the L arm front and back.
- 2. Trolley: Trolley moves the rail in the bridge and moves the L arm left and right. The rail is built-in non resistance oil free lubrication suspension type industrial guide rail with features of high safety&stability. Hanging wheels use PU materials guide roller, imported bearings with long-life span and maintenance-free features, standard servo motor.
- 3. L arm: L spray arm makes vertical rotary motion on trolley. Top arm has 5pieces (F1-F3) high pressure 304stainless steel spray nozzles, side arm has (G1-G11) high pressure 304stainless steel spray nozzles. The spray arm makes left&right movements and rotations to wash every corner of vehicles.
- 4. Bottom spray arm: The bottom spray arm is at the entry of the washing house with 4 pieces high pressure 304stainless steel nozzles.
- 5. Side spray arm: Side spray arm is at the two sides of the car wash entry, each side with 4pieces high pressure 304stainless steel nozzles.
- 6. 4sets ultrasonic sensors on ground and 1ultrasonic sensor on bridge for vehicle body checking and wash guide.
- 7. Chemical system: three color foam for cleaning sands, shampoo for cleaning oil dirt and wax for helping drying and shining cars
- 8. LED sign: LED sign has voice system for guiding car wash.
- 9. Card Reader is optional. 24 hours self–service car wash is possible by using factory card reader system.

#### INSTALLATION SPACE REQUIRED

| LENGTH | WIDTH | HEIGH <sup>-</sup> |
|--------|-------|--------------------|
| 8m     | 3.7m  | 3.5m               |

Equipment Vertical View