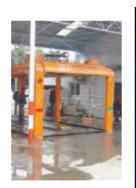

## **AXE OVERHEAD**

#### **OPERATION PRINCIPLE**

Shuifu AXE parts include bridge, trolley, L arm, bridge rail, vehicle positioning and guiding device, bottom spray arm, side spray arm, ultrasonic detection system, automatic chemical system and card reader(optional).