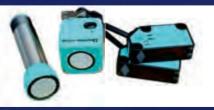

TAIWAN DELTA TOUCH SCREEN

GERMANY P+F ULTRASONIC SENSORS

TAIWAN DELTA PLC

JAPAN OMRON PROXIMITY SWITCH

TAIWAN DELTA FREQUENCY CHANGER

FRANCE SCHNEIDER ELECTRICAL COMPONENTS

#### **OPERATION PRINCIPLE**

Shuifu AXE parts include bridge, trolley, L arm, bridge rail, vehicle positioning and guiding device, bottom spray arm, side spray arm, ultrasonic detection system, automatic chemical system and card reader(optional).

- 1.Bridge: Bridge moves on the two 8meters rails, and the bridge moves the L arm front and back.
- 2. Trolley: Trolley moves the rail in the bridge and moves the L arm left and right. The rail is built-in non resistance oil free lubrication suspension type industrial guide rail with features of high safety&stability. Hanging wheels use PU materials guide roller, imported bearings with long-life span and maintenance-free features, standard servo motor.
- 3. L arm: L spray arm makes vertical rotary motion on trolley. Top arm has 5pieces (F1-F3) high pressure 304stainless steel spray nozzles, side arm has (G1-G11) high pressure 304stainless steel spray nozzles. The spray arm makes left&right movements and rotations to wash every corner of vehicles.
- 4. Bottom spray arm: The bottom spray arm is at the entry of the washing house with 4 pieces high pressure 304stainless steel nozzles.
- 5. Side spray arm: Side spray arm is at the two sides of the car wash entry, each side with 4pieces high pressure 304stainless steel nozzles.
- 6. 4sets ultrasonic sensors on ground and 1ultrasonic sensor on bridge for vehicle body checking and wash guide.
- 7. Chemical system: three color foam for cleaning sands, shampoo for cleaning oil dirt and wax for helping drying and shining cars
- 8. LED sign: LED sign has voice system for guiding car wash.
- 9. Card Reader is optional. 24 hours self–service car wash is possible by using factory card reader system.