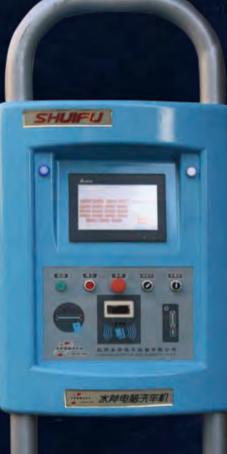

#### INTELLIGENT CONTROL PANEL

The system includes card reader system, PLC control system, flow control system, mechanical control system, car wash counting system, emergency stop system, fault checking system, remote control system and so on. Saving washing time and saving labor cost.

CARD READER SYSTEM

HIGH QUALITY TOUCH SCREEN

STOP AND EMERGENCY STOP

OPERATION AREA

PACKAGES

REMOTE CONTROL

- Card Reader System (Optional)
- Mobile payment system (for Chinese customers)
- Self-service Paying Station
- Toll Free System
- Reducing Waiting Time
- One Key Washing
- Flow Control
- Remote Control
- Car Wash Counting
- Password Protection
- Emergency Stop
- Lighting Adjustment