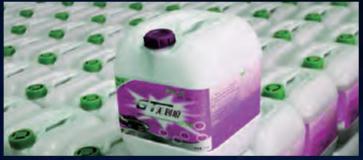

#### SHUIFU ORIGINAL CHEMICALS

#### **WAX RAIN**

WAX USE GERMANY NEW TYPE HIGH TECHNOLOGY TO REDUCE CAR PAINT TENSION AND DYNAMIC CONTACT ANGLE TO GET RID OF WATER ON CAR BODY AND NO WHITE SPOT ON CAR SURFACE.

THREE COLOR FOAM

SHAMPOO