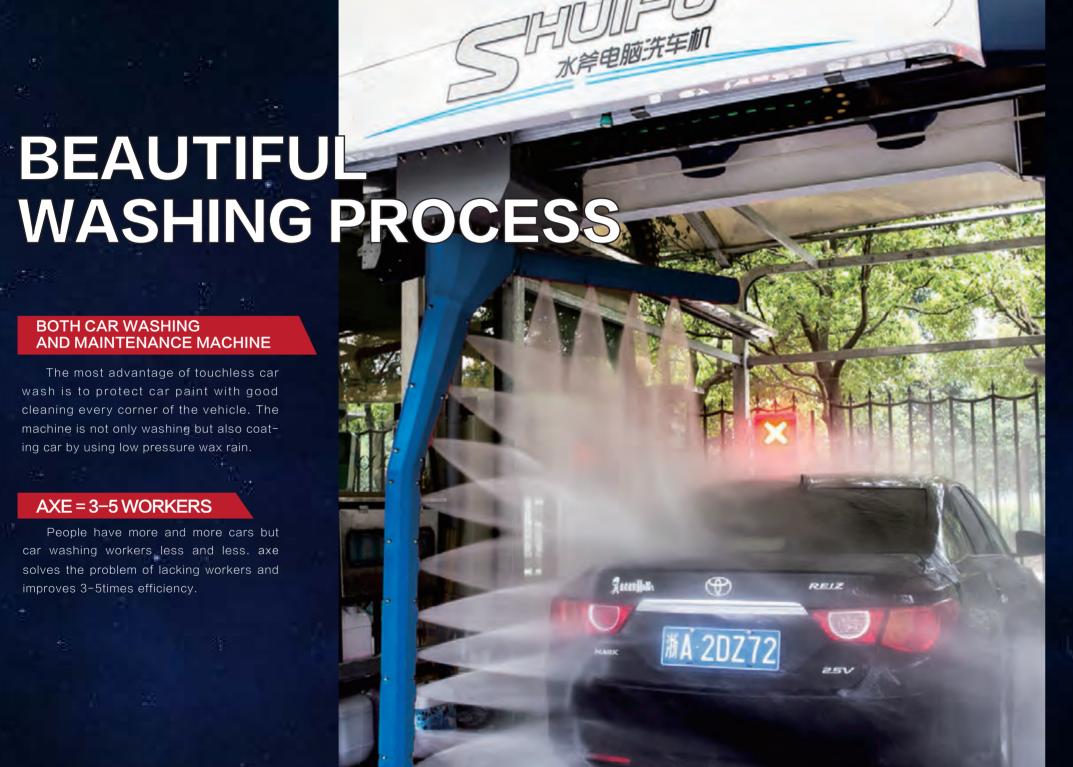

#### **BOTH CAR WASHING** AND MAINTENANCE MACHINE

The most advantage of touchless car wash is to protect car paint with good cleaning every corner of the vehicle. The machine is not only washing but also coating car by using low pressure wax rain.

#### AXE = 3-5 WORKERS

People have more and more cars but car washing workers less and less. axe solves the problem of lacking workers and improves 3-5times efficiency.

WHEEL WASHING

CAR BODY WASHING

THREE COLOR FOAM SPRAY