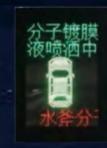

### LED SIGN

LED sign is equipped with voice system that can guide customers in the whole wash process. LED sign can check car location and guide customers to park car in the right area.

LED sign can show every wash step and guide customers to leave the wash bay when wash is finished.