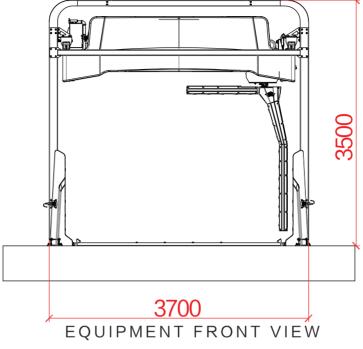

#### INSTALLATION SPACE REQUIRED

| LENGTH | WIDTH | HEIGH <sup>-</sup> |
|--------|-------|--------------------|
| 8m     | 3.7m  | 3.5m               |

Equipment Vertical View