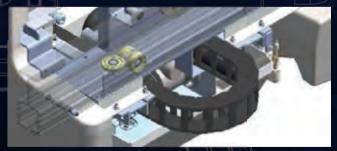

#### **OPERATION PRINCIPLE**

Shuifu AXE parts include bridge, trolley, L arm, bridge rail, vehicle positioning and guiding device, bottom spray arm, side spray arm, ultrasonic detection system, automatic chemical system and card reader(optional).

- 1.Bridge: Bridge moves on the two 8meters rails, and the bridge moves the L arm front and back.
- 2. Trolley: Trolley moves the rail in the bridge and moves the L arm left and right. The rail is built-in non resistance oil free lubrication suspension type industrial guide rail with features of high safety&stability. Hanging wheels use PU materials guide roller, imported bearings with long-life span and maintenance-free features, standard servo motor.
- 3. L arm: L spray arm makes vertical rotary motion on trolley. Top arm has 5pieces (F1-F3) high pressure 304stainless steel spray nozzles, side arm has (G1-G11) high pressure 304stainless steel spray nozzles. The spray arm makes left&right movements and rotations to wash every corner of vehicles.
- 4. Bottom spray arm: The bottom spray arm is at the entry of the washing house with 4 pieces high pressure 304stainless steel nozzles.
- 5. Side spray arm: Side spray arm is at the two sides of the car wash entry, each side with 4pieces high pressure 304stainless steel nozzles.
- 6. 4sets ultrasonic sensors on ground and 1ultrasonic sensor on bridge for vehicle body checking and wash guide.
- 7. Chemical system: three color foam for cleaning sands, shampoo for cleaning oil dirt and wax for helping drying and shining cars
- 8. LED sign: LED sign has voice system for guiding car wash.
- 9. Card Reader is optional. 24 hours self–service car wash is possible by using factory card reader system.