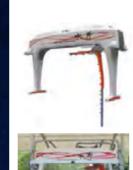

#### **OPERATION PRINCIPLE**

Shuifu AXE parts include bridge, trolley, L arm, bridge rail, vehicle positioning and guiding device, bottom spray arm, side spray arm, ultrasonic detection system, automatic chemical system and card reader(optional).

- 1.Bridge: Bridge moves on the two 8meters rails, and the bridge moves the L arm front and back.
- 2. Trolley: Trolley moves the rail in the bridge and moves the L arm left and right. The rail is built-in non resistance oil free lubrication suspension type industrial guide rail with features of high safety&stability. Hanging wheels use PU materials guide roller, imported bearings with long-life span and maintenance-free features, standard servo motor.
- 3. L arm: L spray arm makes vertical rotary motion on trolley. Top arm has 5pieces (F1-F3) high pressure 304stainless steel spray nozzles, side arm has (G1-G11) high pressure 304stainless steel spray nozzles. The spray arm makes left&right movements and rotations to wash every corner of vehicles.
- 4. Bottom spray arm: The bottom spray arm is at the entry of the washing house with 4 pieces high pressure 304stainless steel nozzles.
- 5. Side spray arm: Side spray arm is at the two sides of the car wash entry, each side with 4pieces high pressure 304stainless steel nozzles.
- 6. 4sets ultrasonic sensors on ground and 1ultrasonic sensor on bridge for vehicle body checking and wash guide.
- 7. Chemical system: three color foam for cleaning sands, shampoo for cleaning oil dirt and wax for helping drying and shining cars
- 8. LED sign: LED sign has voice system for guiding car wash.
- 9. Card Reader is optional. 24 hours self–service car wash is possible by using factory card reader system.