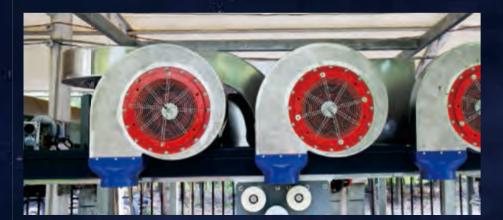

#### **BUILT-IN DRYING SYSTEM**

4pieces 5.5kw built-in high efficiency blowers offer flash drying for every car.