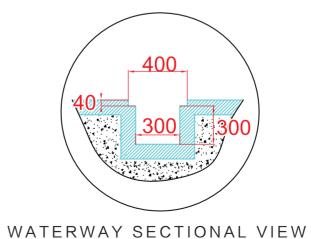

#### INSTALLATION SPACE REQUIRED

| LENGTH | WIDTH | HEIGH <sup>-</sup> |
|--------|-------|--------------------|
| 8m     | 3.7m  | 3.5m               |

Equipment Vertical View