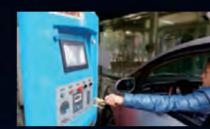

#### INTELLIGENT CONTROL PANEL

The system includes card reader system, PLC control system, flow control system, mechanical control system, car wash counting system, emergency stop system, fault checking system, remote control system and so on. Saving washing time and saving labor cost.

CARD READER SYSTEM

HIGH QUALITY TOUCH SCREEN

STOP AND EMERGENCY STOP

OPERATION AREA

PACKAGES

REMOTE CONTROL

- Card Reader System (Optional)
- Mobile payment system (for Chinese customers)
- Self-service Paying Station
- Toll Free System
- Reducing Waiting Time
- One Key Washing
- Flow Control
- Remote Control
- Car Wash Counting
- Password Protection
- Emergency Stop
- Lighting Adjustment