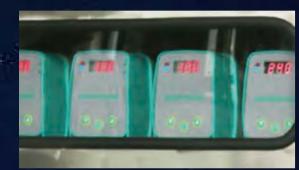

#### **CHEMICAL SYSTEM**

Advanced liquid matching function, high precision flow control, 304 stainless steel house, saving cost and enhance cleaning, 5sets chemical pump stations that can supply three color foam, shampoo, coating liquid, wax, soft water and so on.

- 5types liquids
- Color foam spray
- 0.01l accurate flow control
- Foam pressure adjustment
- 304stainless steel house
- Anti-rust and anticorosion
- LED display
- Roller at the bottom of the house for easy moving system
- Built-in liquid tank
- Can open front and side covers for easy adjusting liquid flow