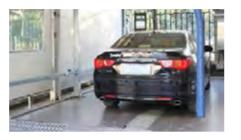

#### **OPERATION PRINCIPLE**

Shuifu AXE parts include bridge, trolley, L arm, bridge rail, vehicle positioning and guiding device, bottom spray arm, side spray arm, ultrasonic detection system, automatic chemical system and card reader(optional).

- 1.Bridge: Bridge moves on the two 8meters rails, and the bridge moves the L arm front and back.
- 2. Trolley: Trolley moves the rail in the bridge and moves the L arm left and right. The rail is built-in non resistance oil free lubrication suspension type industrial guide rail with features of high safety&stability. Hanging wheels use PU materials guide roller, imported bearings with long-life span and maintenance-free features, standard servo motor.
- 3. L arm: L spray arm makes vertical rotary motion on trolley. Top arm has 5pieces (F1-F3) high pressure 304stainless steel spray nozzles, side arm has (G1-G11) high pressure 304stainless steel spray nozzles. The spray arm makes left&right movements and rotations to wash every corner of vehicles.
- 4. Bottom spray arm: The bottom spray arm is at the entry of the washing house with 4 pieces high pressure 304stainless steel nozzles.
- 5. Side spray arm: Side spray arm is at the two sides of the car wash entry, each side with 4pieces high pressure 304stainless steel nozzles.
- 6. 4sets ultrasonic sensors on ground and 1ultrasonic sensor on bridge for vehicle body checking and wash guide.
- 7. Chemical system: three color foam for cleaning sands, shampoo for cleaning oil dirt and wax for helping drying and shining cars
- 8. LED sign: LED sign has voice system for guiding car wash.
- 9. Card Reader is optional. 24 hours self–service car wash is possible by using factory card reader system.