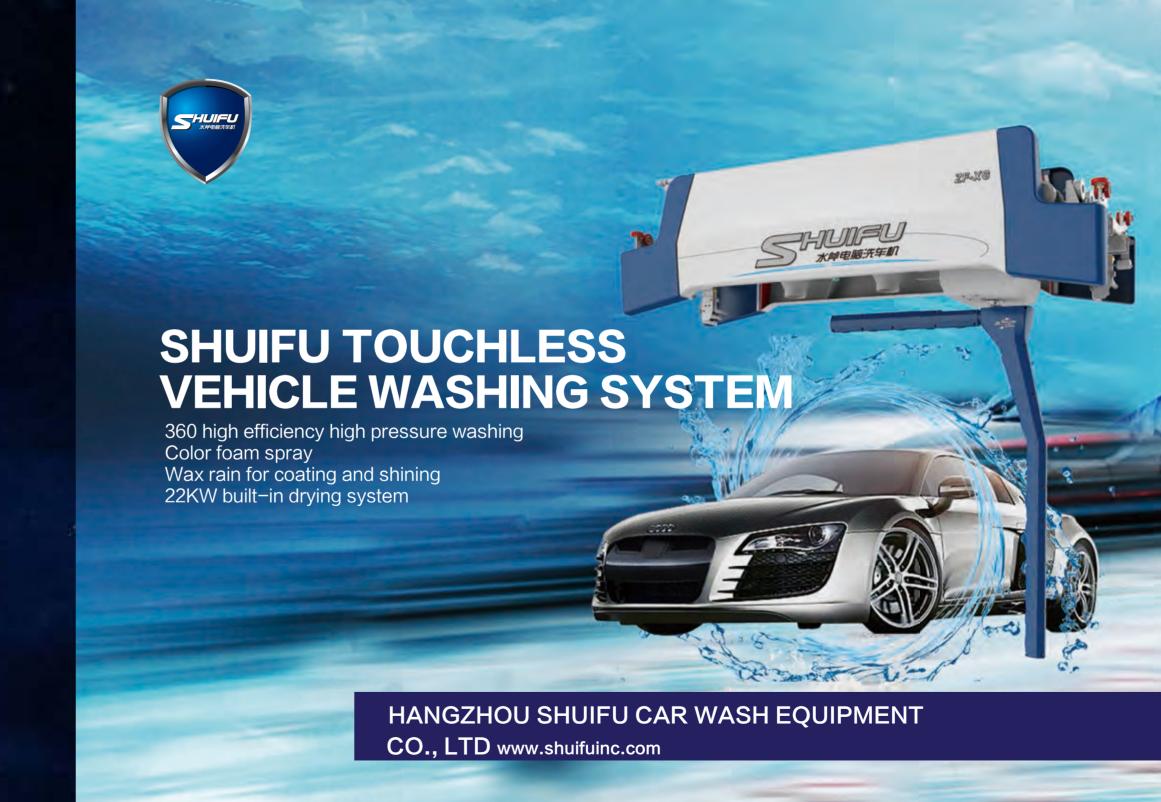

## **AXE OVERHEAD**

#### **OPERATION PRINCIPLE**

Shuifu AXE parts include bridge, trolley, L arm, bridge rail, vehicle positioning and guiding device, bottom spray arm, side spray arm, ultrasonic detection system, automatic chemical system and card reader(optional).

- 1.Bridge: Bridge moves on the two 8meters rails, and the bridge moves the L arm front and back.
- 2. Trolley: Trolley moves the rail in the bridge and moves the L arm left and right. The rail is built-in non resistance oil free lubrication suspension type industrial guide rail with features of high safety&stability. Hanging wheels use PU materials guide roller, imported bearings with long-life span and maintenance-free features, standard servo motor.
- 3. L arm: L spray arm makes vertical rotary motion on trolley. Top arm has 5pieces (F1-F3) high pressure 304stainless steel spray nozzles, side arm has (G1-G11) high pressure 304stainless steel spray nozzles. The spray arm makes left&right movements and rotations to wash every corner of vehicles.
- 4. Bottom spray arm: The bottom spray arm is at the entry of the washing house with 4 pieces high pressure 304stainless steel nozzles.
- 5. Side spray arm: Side spray arm is at the two sides of the car wash entry, each side with 4pieces high pressure 304stainless steel nozzles.
- 6. 4sets ultrasonic sensors on ground and 1ultrasonic sensor on bridge for vehicle body checking and wash guide.
- 7. Chemical system: three color foam for cleaning sands, shampoo for cleaning oil dirt and wax for helping drying and shining cars
- 8. LED sign: LED sign has voice system for guiding car wash.
- 9. Card Reader is optional. 24 hours self–service car wash is possible by using factory card reader system.