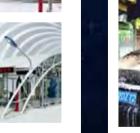

## **AXE OVERHEAD**

#### **OPERATION PRINCIPLE**

Shuifu AXE parts include bridge, trolley, L arm, bridge rail, vehicle positioning and guiding device, bottom spray arm, side spray arm, ultrasonic detection system, automatic chemical system and card reader(optional).

- 1.Bridge: Bridge moves on the two 8meters rails, and the bridge moves the L arm front and back.
- 2. Trolley: Trolley moves the rail in the bridge and moves the L arm left and right. The rail is built-in non resistance oil free lubrication suspension type industrial guide rail with features of high safety&stability. Hanging wheels use PU materials guide roller, imported bearings with long-life span and maintenance-free features, standard servo motor.
- 3. L arm: L spray arm makes vertical rotary motion on trolley. Top arm has 5pieces (F1-F3) high pressure 304stainless steel spray nozzles, side arm has (G1-G11) high pressure 304stainless steel spray nozzles. The spray arm makes left&right movements and rotations to wash every corner of vehicles.
- 4. Bottom spray arm: The bottom spray arm is at the entry of the washing house with 4 pieces high pressure 304stainless steel nozzles.
- 5. Side spray arm: Side spray arm is at the two sides of the car wash entry, each side with 4pieces high pressure 304stainless steel nozzles.
- 6. 4sets ultrasonic sensors on ground and 1ultrasonic sensor on bridge for vehicle body checking and wash guide.
- 7. Chemical system: three color foam for cleaning sands, shampoo for cleaning oil dirt and wax for helping drying and shining cars
- 8. LED sign: LED sign has voice system for guiding car wash.
- 9. Card Reader is optional. 24 hours self–service car wash is possible by using factory card reader system.