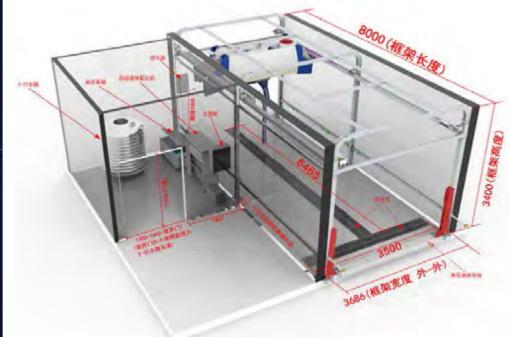

| Customized Mode: customers can add or move any single step on touch screen. |                                             |     |
|-----------------------------------------------------------------------------|---------------------------------------------|-----|
| L arm Raw Materials                                                         | High Quality Real 304 Stainless Steel       |     |
| Standard Machine Installation Size                                          | L*W*H=8000*3686*3400mm                      | 8   |
| Pump Station Size                                                           | L*W*H=1200*810*639mm                        |     |
| Chemical Station Size                                                       | L*W*H=1100*471*1351mm                       | - 2 |
| Max Vehicle Washing Size                                                    | L*W*H=6000*2500*2080mm, 8000mm length track |     |
| Total Machine Gross Weight                                                  | 33UUKG2                                     |     |

| t-1  | Packing  | Cizo |
|------|----------|------|
| ıιαι | rackilis | SIZE |

| Installation Size                      | 91                     |
|----------------------------------------|------------------------|
| Steel Frame Length/Installation Length | 7500-8000mm adjustable |
| Steel Frame Width/Installation Width   | 3350-3686mm adjustable |
| Steel Frame Height/Installation Height | 3300-3400mm adjustable |

#### INSTALLATION SPACE REQUIRED

| LENGTH | WIDTH | HEIGH <sup>-</sup> |
|--------|-------|--------------------|
| 8m     | 3.7m  | 3.5m               |

Equipment Vertical View