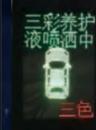

### LED SIGN

LED sign is equipped with voice system that can guide customers in the whole wash process. LED sign can check car location and guide customers to park car in the right area.

LED sign can show every wash step and guide customers to leave the wash bay when wash is finished.