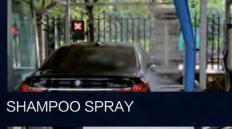

#### **SHAMPOO**

LOW FOAM SHAMPOO CAN DISSOLVE ALL TYPES OF DIRT. HIGH EFFICIENCY ACTIVE CLEANING ION CAN CLEAN STAIN AND OIL FILM ON CAR BODY. THERE IS MUCH NATURAL BRAZIL PALM WAX IN THE SHAMPOO THAT CAN REDUCE THE HIGH PRESSURE WASH FRICTION AND REDUCE SUNSTREAKER ON THE CAR BODY TO MAKE THE PAINT MORE SHINING.

Shampoo

Tri-Color foam

Exit