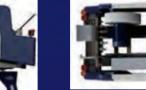

#### **OPERATION PRINCIPLE**

Shuifu AXE parts include bridge, trolley, L arm, bridge rail, vehicle positioning and guiding device, bottom spray arm, side spray arm, ultrasonic detection system, automatic chemical system and card reader(optional).

- 1.Bridge: Bridge moves on the two 8meters rails, and the bridge moves the L arm front and back.
- 2. Trolley: Trolley moves the rail in the bridge and moves the L arm left and right. The rail is built-in non resistance oil free lubrication suspension type industrial guide rail with features of high safety&stability. Hanging wheels use PU materials guide roller, imported bearings with long-life span and maintenance-free features, standard servo motor.
- 3. L arm: L spray arm makes vertical rotary motion on trolley. Top arm has 5pieces (F1-F3) high pressure 304stainless steel spray nozzles, side arm has (G1-G11) high pressure 304stainless steel spray nozzles. The spray arm makes left&right movements and rotations to wash every corner of vehicles.
- 4. Bottom spray arm: The bottom spray arm is at the entry of the washing house with 4 pieces high pressure 304stainless steel nozzles.
- 5. Side spray arm: Side spray arm is at the two sides of the car wash entry, each side with 4pieces high pressure 304stainless steel nozzles.
- 6. 4sets ultrasonic sensors on ground and 1ultrasonic sensor on bridge for vehicle body checking and wash guide.
- 7. Chemical system: three color foam for cleaning sands, shampoo for cleaning oil dirt and wax for helping drying and shining cars
- 8. LED sign: LED sign has voice system for guiding car wash.
- 9. Card Reader is optional. 24 hours self–service car wash is possible by using factory card reader system.