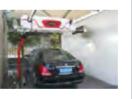

## **AXE OVERHEAD**

#### **OPERATION PRINCIPLE**

Shuifu AXE parts include bridge, trolley, L arm, bridge rail, vehicle positioning and guiding device, bottom spray arm, side spray arm, ultrasonic detection system, automatic chemical system and card reader(optional).

- 1.Bridge: Bridge moves on the two 8meters rails, and the bridge moves the L arm front and back.
- 2. Trolley: Trolley moves the rail in the bridge and moves the L arm left and right. The rail is built-in non resistance oil free lubrication suspension type industrial guide rail with features of high safety&stability. Hanging wheels use PU materials guide roller, imported bearings with long-life span and maintenance-free features, standard servo motor.
- 3. L arm: L spray arm makes vertical rotary motion on trolley. Top arm has 5pieces (F1-F3) high pressure 304stainless steel spray nozzles, side arm has (G1-G11) high pressure 304stainless steel spray nozzles. The spray arm makes left&right movements and rotations to wash every corner of vehicles.
- 4. Bottom spray arm: The bottom spray arm is at the entry of the washing house with 4 pieces high pressure 304stainless steel nozzles.
- 5. Side spray arm: Side spray arm is at the two sides of the car wash entry, each side with 4pieces high pressure 304stainless steel nozzles.
- 6. 4sets ultrasonic sensors on ground and 1ultrasonic sensor on bridge for vehicle body checking and wash guide.
- 7. Chemical system: three color foam for cleaning sands, shampoo for cleaning oil dirt and wax for helping drying and shining cars
- 8. LED sign: LED sign has voice system for guiding car wash.
- 9. Card Reader is optional. 24 hours self–service car wash is possible by using factory card reader system.