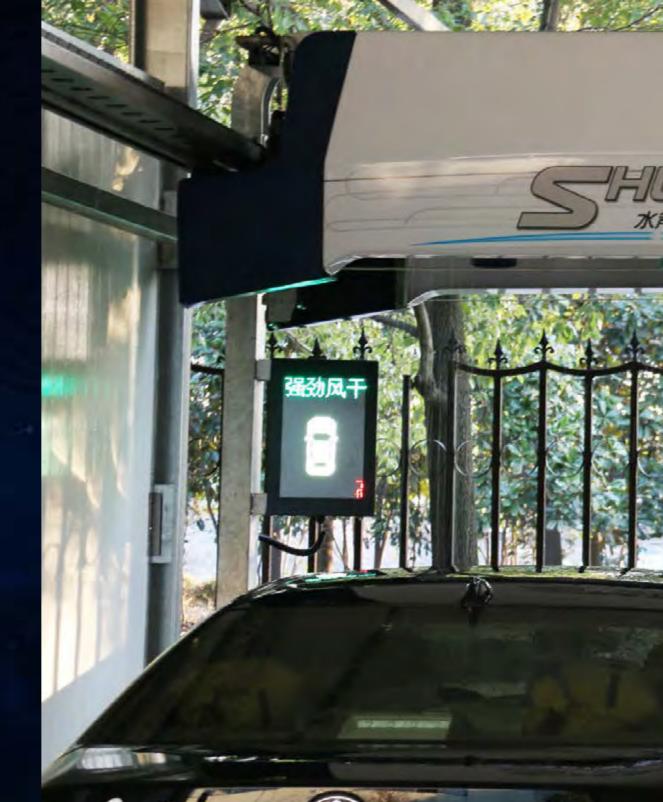

### LED SIGN

LED sign is equipped with voice system that can guide customers in the whole wash process. LED sign can check car location and guide customers to park car in the right area.

LED sign can show every wash step and guide customers to leave the wash bay when wash is finished.