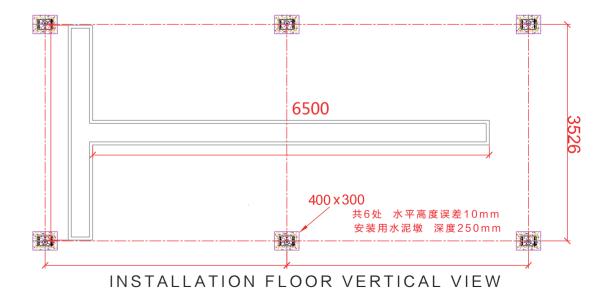

#### INSTALLATION SPACE REQUIRED

| LENGTH | WIDTH | HEIGH <sup>-</sup> |
|--------|-------|--------------------|
| 8m     | 3.7m  | 3.5m               |

Equipment Vertical View