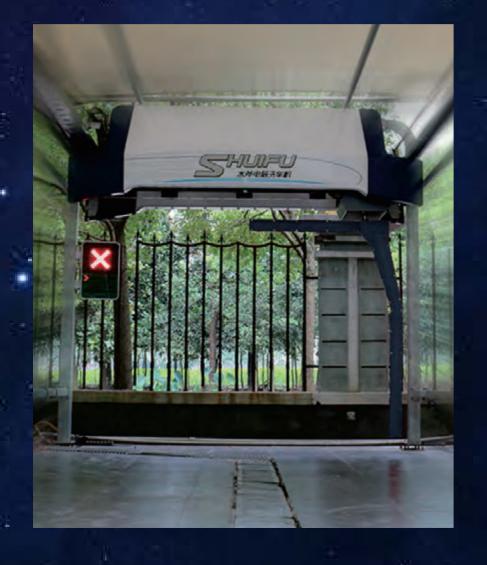

#### **BARRIER - FREE ENTRY**

LED sign guides customers enter the wash house without using lead rail and rod sign.

### LED SIGN

LED sign is equipped with voice system that can guide customers in the whole wash process. LED sign can check car location and guide customers to park car in the right area.

LED sign can show every wash step and guide customers to leave the wash bay when wash is finished.