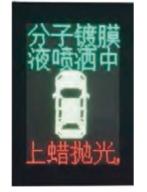

### LED SIGN

LED sign is equipped with voice system that can guide customers in the whole wash process. LED sign can check car location and guide customers to park car in the right area.

LED sign can show every wash step and guide customers to leave the wash bay when wash is finished.

Shampoo

Tri-Color foam

Exit