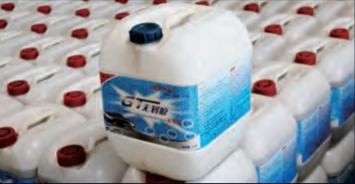

#### SHUIFU ORIGINAL CHEMICALS

#### THREE COLOR FOAM

THREE COLOR FOAMS USE SPECIAL ACTIVE COMPOUND TECHNOLOGY. MIDDLE PRESSURE SPRAY PRODUCES THICK AND DELICATE FOAM WITH VIBRANT COLORS AND STRONG ADHESION THAT CAN DEEPLY PENETRATE DIRT AND COLLAPSE SHELLAC. THERE IS NO STRONG ACID AND NO STRONG ALKALI IN THE THREE COLOR FOAM. THE THREE COLOR FOAM CAN CLEAN CAR PAINT SAFELY AND EFFECTIVELY.