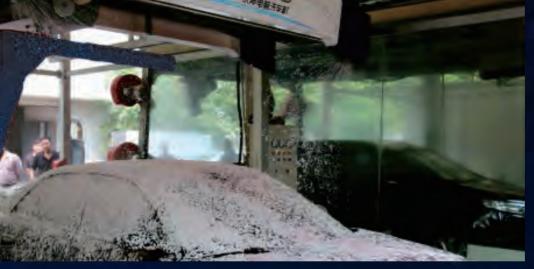

#### THREE COLOR FOAM

THREE COLOR FOAMS USE SPECIAL ACTIVE COMPOUND TECHNOLOGY. MIDDLE PRESSURE SPRAY PRODUCES THICK AND DELICATE FOAM WITH VIBRANT COLORS AND STRONG ADHESION THAT CAN DEEPLY PENETRATE DIRT AND COLLAPSE SHELLAC. THERE IS NO STRONG ACID AND NO STRONG ALKALI IN THE THREE COLOR FOAM. THE THREE COLOR FOAM CAN CLEAN CAR PAINT SAFELY AND EFFECTIVELY.

Shampoo

Tri-Color foam

Exit