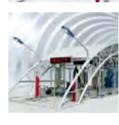

## **AXE OVERHEAD**

#### **OPERATION PRINCIPLE**

Shuifu AXE parts include bridge, trolley, L arm, bridge rail, vehicle positioning and guiding device, bottom spray arm, side spray arm, ultrasonic detection system, automatic chemical system and card reader(optional).

- 1.Bridge: Bridge moves on the two 8meters rails, and the bridge moves the L arm front and back.
- 2. Trolley: Trolley moves the rail in the bridge and moves the L arm left and right. The rail is built-in non resistance oil free lubrication suspension type industrial guide rail with features of high safety&stability. Hanging wheels use PU materials guide roller, imported bearings with long-life span and maintenance-free features, standard servo motor.
- 3. L arm: L spray arm makes vertical rotary motion on trolley. Top arm has 5pieces (F1-F3) high pressure 304stainless steel spray nozzles, side arm has (G1-G11) high pressure 304stainless steel spray nozzles. The spray arm makes left&right movements and rotations to wash every corner of vehicles.
- 4. Bottom spray arm: The bottom spray arm is at the entry of the washing house with 4 pieces high pressure 304stainless steel nozzles.
- 5. Side spray arm: Side spray arm is at the two sides of the car wash entry, each side with 4pieces high pressure 304stainless steel nozzles.
- 6. 4sets ultrasonic sensors on ground and 1ultrasonic sensor on bridge for vehicle body checking and wash guide.
- 7. Chemical system: three color foam for cleaning sands, shampoo for cleaning oil dirt and wax for helping drying and shining cars
- 8. LED sign: LED sign has voice system for guiding car wash.
- 9. Card Reader is optional. 24 hours self–service car wash is possible by using factory card reader system.