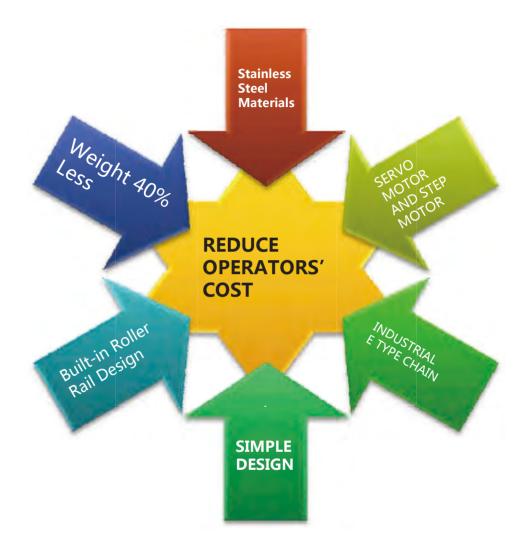

#### ALL COSTS

With many years experience in manufacturing car wash equipments, Shuifu knows how to maximum reduce operators' cost. Simple integration design and high quality materials save operators' maintenance cost.

#### **EARN PROFIT**

AXE improves the touchless washing standard, enhances customers' revenue and optimize use-cost and offers maximum rate of return on investment. Intelligent 360 wash technology improves the dynamic response capability in the wash area to achieve self thinking ability, reduce the washing time and gains the maximum profit in the shortest time.

#### MORE COMPREHENSIVE FUNCTION

AXE has prewashing system for clean mosquito bodies on car heads. High efficiency 22KW built-in drying system can dry 96% water. 360 wash technology arm cleans car surface without dead corners. Pressure adjustable valves can reduce the waste of water and chemicals and offer the best wash process for every car.

AXE IMPROVES THE WASHING EFFICIENCY, REDUCE CUSTOMERS' WAITING TIME, COMPLETE FUNCTIONS, SIMPLE DESIGN, LOW ENERGY CONSUMPTION, BEST TECHNOLOGY TO HELP OPERATORS GAIN MAXIMUM PROFIT.