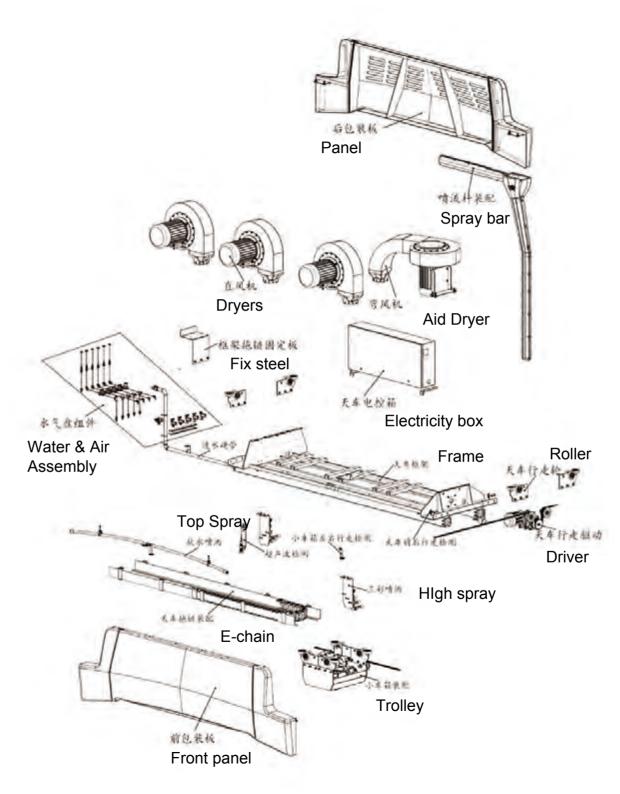

#### **OPERATION PRINCIPLE**

Shuifu AXE parts include bridge, trolley, L arm, bridge rail, vehicle positioning and guiding device, bottom spray arm, side spray arm, ultrasonic detection system, automatic chemical system and card reader(optional).

- 1.Bridge: Bridge moves on the two 8meters rails, and the bridge moves the L arm front and back.
- 2. Trolley: Trolley moves the rail in the bridge and moves the L arm left and right. The rail is built-in non resistance oil free lubrication suspension type industrial guide rail with features of high safety&stability. Hanging wheels use PU materials guide roller, imported bearings with long-life span and maintenance-free features, standard servo motor.
- 3. L arm: L spray arm makes vertical rotary motion on trolley. Top arm has 5pieces (F1-F3) high pressure 304stainless steel spray nozzles, side arm has (G1-G11) high pressure 304stainless steel spray nozzles. The spray arm makes left&right movements and rotations to wash every corner of vehicles.
- 4. Bottom spray arm: The bottom spray arm is at the entry of the washing house with 4 pieces high pressure 304stainless steel nozzles.
- 5. Side spray arm: Side spray arm is at the two sides of the car wash entry, each side with 4pieces high pressure 304stainless steel nozzles.
- 6. 4sets ultrasonic sensors on ground and 1ultrasonic sensor on bridge for vehicle body checking and wash guide.
- 7. Chemical system: three color foam for cleaning sands, shampoo for cleaning oil dirt and wax for helping drying and shining cars
- 8. LED sign: LED sign has voice system for guiding car wash.
- 9. Card Reader is optional. 24 hours self–service car wash is possible by using factory card reader system.