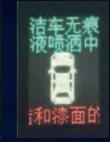

### LED SIGN

LED sign is equipped with voice system that can guide customers in the whole wash process. LED sign can check car location and guide customers to park car in the right area.

LED sign can show every wash step and guide customers to leave the wash bay when wash is finished.