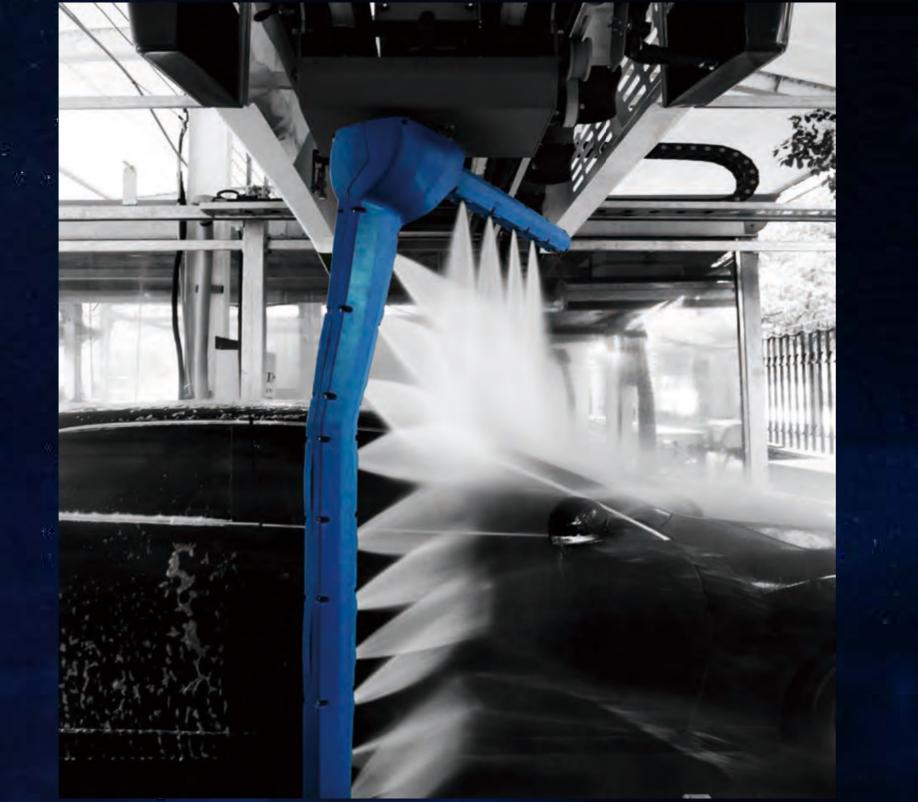

## **AXE OVERHEAD**

#### **OPERATION PRINCIPLE**

Shuifu AXE parts include bridge, trolley, L arm, bridge rail, vehicle positioning and guiding device, bottom spray arm, side spray arm, ultrasonic detection system, automatic chemical system and card reader(optional).

- 1.Bridge: Bridge moves on the two 8meters rails, and the bridge moves the L arm front and back.
- 2. Trolley: Trolley moves the rail in the bridge and moves the L arm left and right. The rail is built-in non resistance oil free lubrication suspension type industrial guide rail with features of high safety&stability. Hanging wheels use PU materials guide roller, imported bearings with long-life span and maintenance-free features, standard servo motor.
- 3. L arm: L spray arm makes vertical rotary motion on trolley. Top arm has 5pieces (F1-F3) high pressure 304stainless steel spray nozzles, side arm has (G1-G11) high pressure 304stainless steel spray nozzles. The spray arm makes left&right movements and rotations to wash every corner of vehicles.
- 4. Bottom spray arm: The bottom spray arm is at the entry of the washing house with 4 pieces high pressure 304stainless steel nozzles.
- 5. Side spray arm: Side spray arm is at the two sides of the car wash entry, each side with 4pieces high pressure 304stainless steel nozzles.
- 6. 4sets ultrasonic sensors on ground and 1ultrasonic sensor on bridge for vehicle body checking and wash guide.
- 7. Chemical system: three color foam for cleaning sands, shampoo for cleaning oil dirt and wax for helping drying and shining cars
- 8. LED sign: LED sign has voice system for guiding car wash.
- 9. Card Reader is optional. 24 hours self–service car wash is possible by using factory card reader system.

#### **BOTH CAR WASHING** AND MAINTENANCE MACHINE

The most advantage of touchless car wash is to protect car paint with good cleaning every corner of the vehicle. The machine is not only washing but also coating car by using low pressure wax rain.

#### AXE = 3-5 WORKERS

People have more and more cars but car washing workers less and less. axe solves the problem of lacking workers and improves 3-5times efficiency.

WHEEL WASHING

CAR BODY WASHING

THREE COLOR FOAM SPRAY