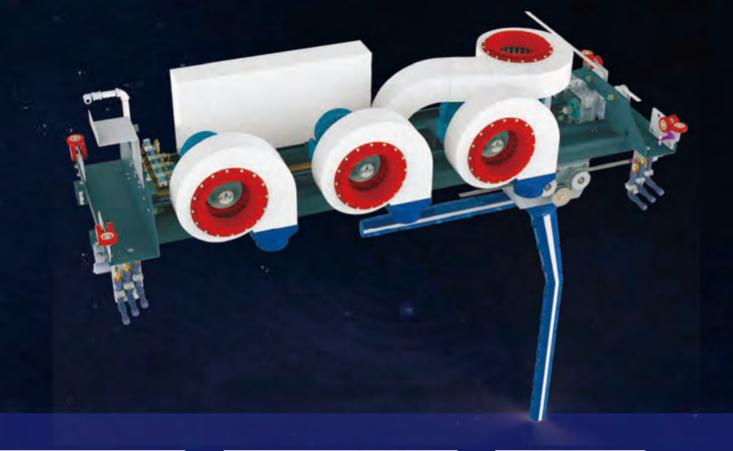

#### **OPERATION PRINCIPLE**

Shuifu AXE parts include bridge, trolley, L arm, bridge rail, vehicle positioning and guiding device, bottom spray arm, side spray arm, ultrasonic detection system, automatic chemical system and card reader(optional).

- 1.Bridge: Bridge moves on the two 8meters rails, and the bridge moves the L arm front and back.
- 2. Trolley: Trolley moves the rail in the bridge and moves the L arm left and right. The rail is built-in non resistance oil free lubrication suspension type industrial guide rail with features of high safety&stability. Hanging wheels use PU materials guide roller, imported bearings with long-life span and maintenance-free features, standard servo motor.
- 3. L arm: L spray arm makes vertical rotary motion on trolley. Top arm has 5pieces (F1-F3) high pressure 304stainless steel spray nozzles, side arm has (G1-G11) high pressure 304stainless steel spray nozzles. The spray arm makes left&right movements and rotations to wash every corner of vehicles.
- 4. Bottom spray arm: The bottom spray arm is at the entry of the washing house with 4 pieces high pressure 304stainless steel nozzles.
- 5. Side spray arm: Side spray arm is at the two sides of the car wash entry, each side with 4pieces high pressure 304stainless steel nozzles.
- 6. 4sets ultrasonic sensors on ground and 1ultrasonic sensor on bridge for vehicle body checking and wash guide.
- 7. Chemical system: three color foam for cleaning sands, shampoo for cleaning oil dirt and wax for helping drying and shining cars
- 8. LED sign: LED sign has voice system for guiding car wash.
- 9. Card Reader is optional. 24 hours self–service car wash is possible by using factory card reader system.